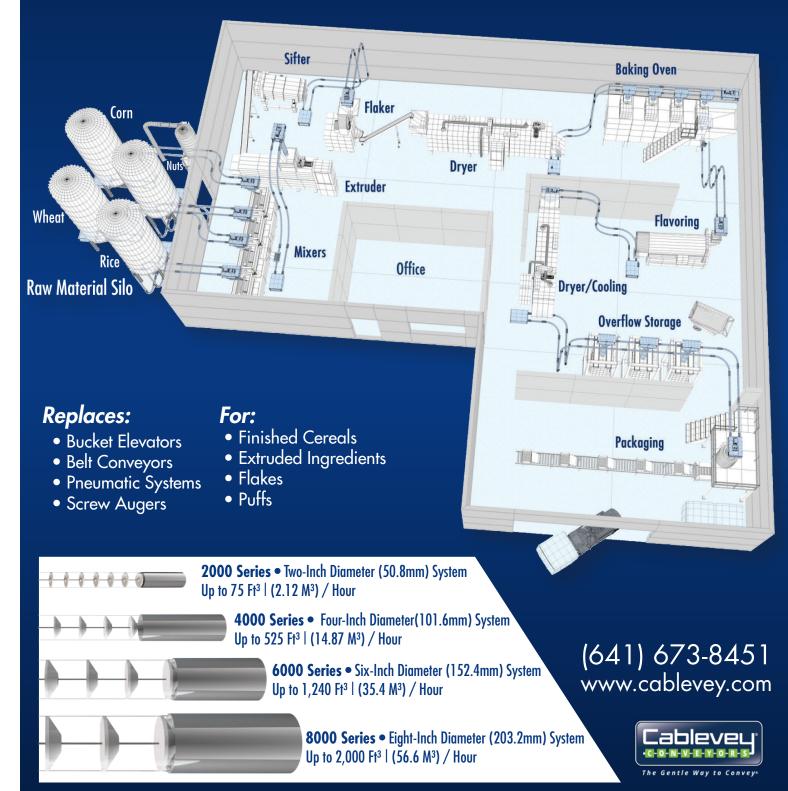

Cablevey Cereal Conveyor Systems are suitable for moving all sorts of food batch ingredients and finished cereals. No matter what form your materials are in, we can move them in a gentle and sanitary manner. And our food conveyors can be engineered to service any part of the production process from mix to cook/bake to packaging.

Our cable and tube conveyor systems are modularly designed to offer flexibility for wide-ranging applications. Component parts come in a variety of sizes, tube diameters and tube materials. After installing the Cablevey systems we've noticed a reduction in the amount of dust in the air. And less product waste on the floor.

The Cablevey's are also easy to clean.

**Cable and Disc Technology** 







(641) 673-8451 www.cablevey.com



## Breakfast Cereal Plant