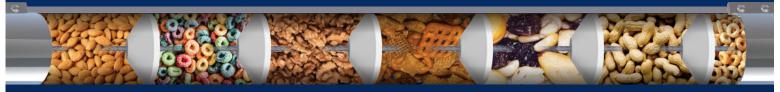

## SNACK FOOD CONVEYORS

Gentle Clean Reliable Conveying

Cablevey Cereal Conveyor Systems are suitable for moving all sorts of food batch ingredients and finished cereals. No matter what form your materials are in, we can move them in a gentle and sanitary manner. And our food conveyors can be engineered to service any part of the production process from mix to cook/bake to packaging.