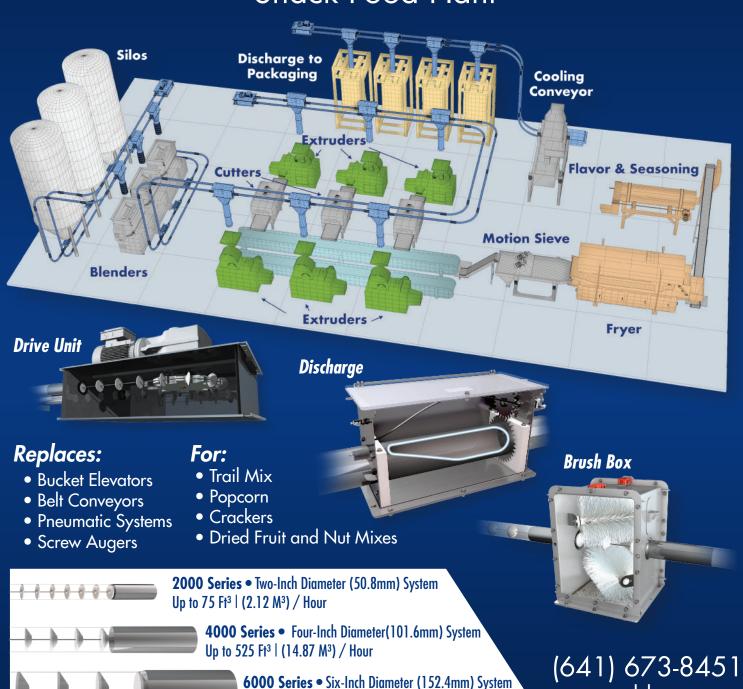

## Snack Food Plant

**8000 Series •** Eight-Inch Diameter (203.2mm) System Up to 2,000 Ft<sup>3</sup> | (56.6 M<sup>3</sup>) / Hour

Up to 1,240 Ft<sup>3</sup> | (35.4 M<sup>3</sup>) / Hour

www.cablevey.com