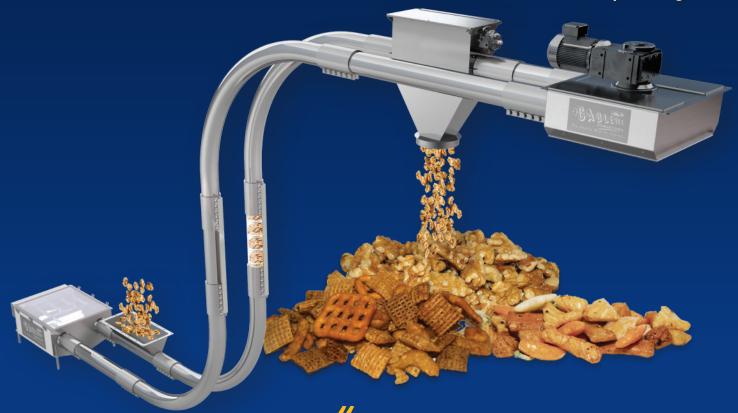

## SNACK FOOD CONVEYORS

Gentle Clean Reliable Conveying

Cablevey Cereal Conveyor Systems are suitable for moving all sorts of food batch ingredients and finished cereals. No matter what form your materials are in, we can move them in a gentle and sanitary manner. And our food conveyors can be engineered to service any part of the production process from mix to cook/bake to packaging.

Our cable and tube conveyor systems are modularly designed to offer flexibility for wide-ranging applications. Component parts come in a variety of sizes, tube diameters and tube materials.

After installing the Cablevey systems we've noticed a reduction in the amount of dust in the air. And less product waste on the floor.

## Snack Food Plant

**8000 Series •** Eight-Inch Diameter (203.2mm) System Up to 2,000 Ft<sup>3</sup> | (56.6 M<sup>3</sup>) / Hour

Up to 1,240 Ft<sup>3</sup> | (35.4 M<sup>3</sup>) / Hour

www.cablevey.com