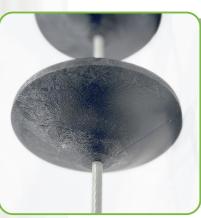

### **Increased Food Safety**

With a highly detectable, proprietary additive, Metal-Detectable Conveyor Assemblies make it easy to identify contamination before products leave the plant. Designed specifically for food production, these assemblies add a layer of protection against expensive recalls.