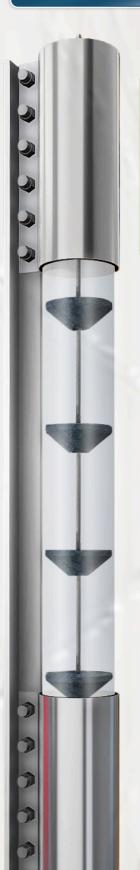

## Metal-Detectable Conveyor Assemblies

With Highly Detectable Coatings And Discs For Added Protection Against Recalls

### **Increased Food Safety**

With a highly detectable, proprietary additive, Metal-Detectable Conveyor Assemblies make it easy to identify contamination before products leave the plant. Designed specifically for food production, these assemblies add a layer of protection against expensive recalls.

# Metal-Detectable Conveyor Assemblies

With Highly Detectable Coatings And Discs For Added Protection Against Recalls