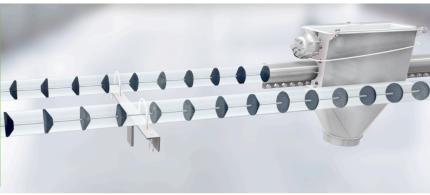

## Metal-Detectable Conveyor Assemblies

With Highly Detectable Coatings And Discs For Added Protection Against Recalls

### **Increased Food Safety**

With a highly detectable, proprietary additive, Metal-Detectable Conveyor Assemblies make it easy to identify contamination before products leave the plant. Designed specifically for food production, these assemblies add a layer of protection against expensive recalls.

# Metal-Detectable Conveyor Assemblies

With Highly Detectable Coatings And Discs For Added Protection Against Recalls