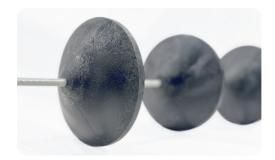

### **Increased Food Safety**

With a highly detectable, proprietary additive, Metal-Detectable Conveyor Assemblies make it easy to identify contamination before products leave the plant. Designed specifically for food production, these assemblies add a layer of protection against expensive recalls.