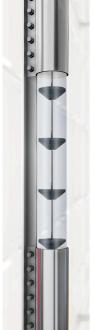

## Metal-Detectable Conveyor Assemblies

With Highly Detectable Coatings And Discs For Added Protection Against Recalls

### **Increased Food Safety**

With a highly detectable, proprietary additive, Metal-Detectable Conveyor Assemblies make it easy to identify contamination before products leave the plant. Designed specifically for food production, these assemblies add a layer of protection against expensive recalls.

# Metal-Detectable Conveyor Assemblies

With Highly Detectable Coatings And Discs For Added Protection Against Recalls