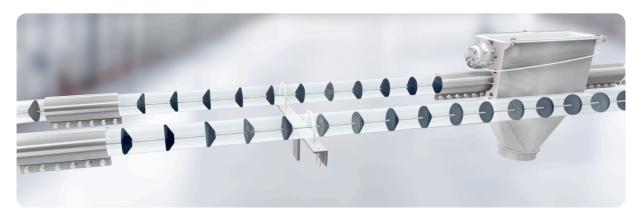

## Metal-Detectable Conveyor Assemblies

With Highly Detectable Coatings And Discs For Added Protection Against Recalls

### **Increased Food Safety**

With a highly detectable, proprietary additive, Metal-Detectable Conveyor Assemblies make it easy to identify contamination before products leave the plant. Designed specifically for food production, these assemblies add a layer of protection against expensive recalls.

# Metal-Detectable Conveyor Assemblies

With Highly Detectable Coatings And Discs For Added Protection Against Recalls